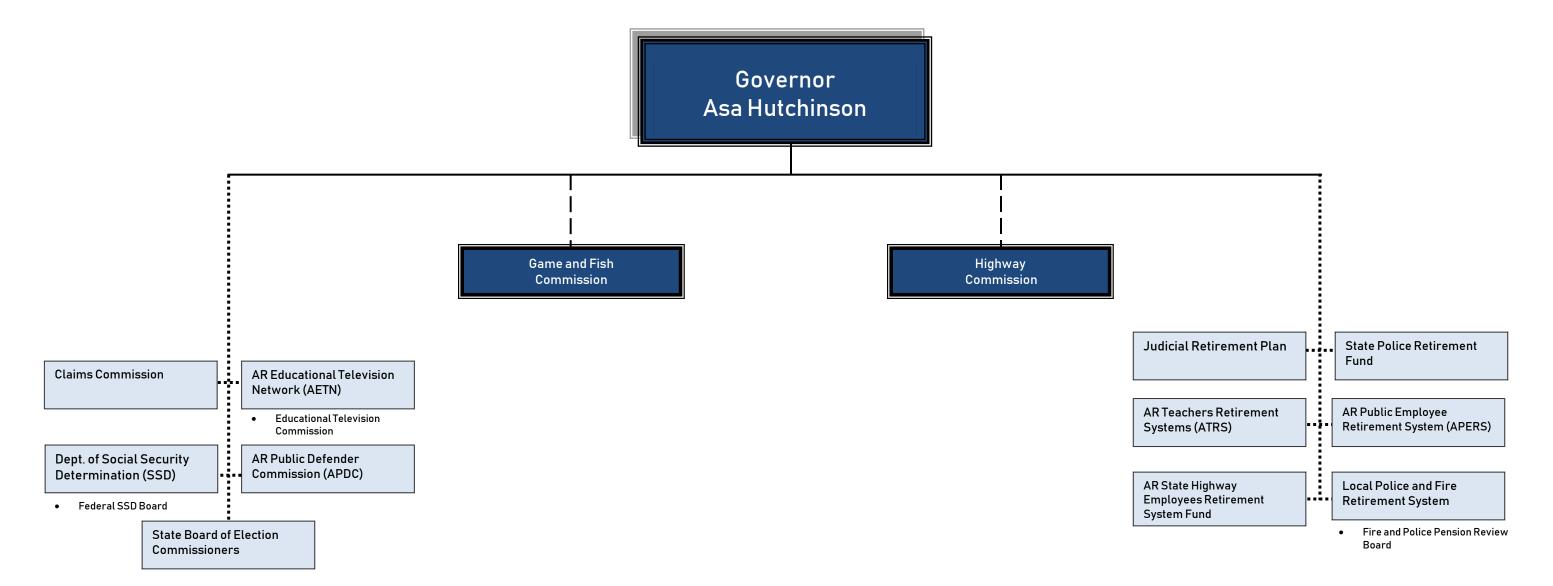

## Governor Asa Hutchinson

## Constitutionally Separate & Independent Non-Cabinet Level Departments