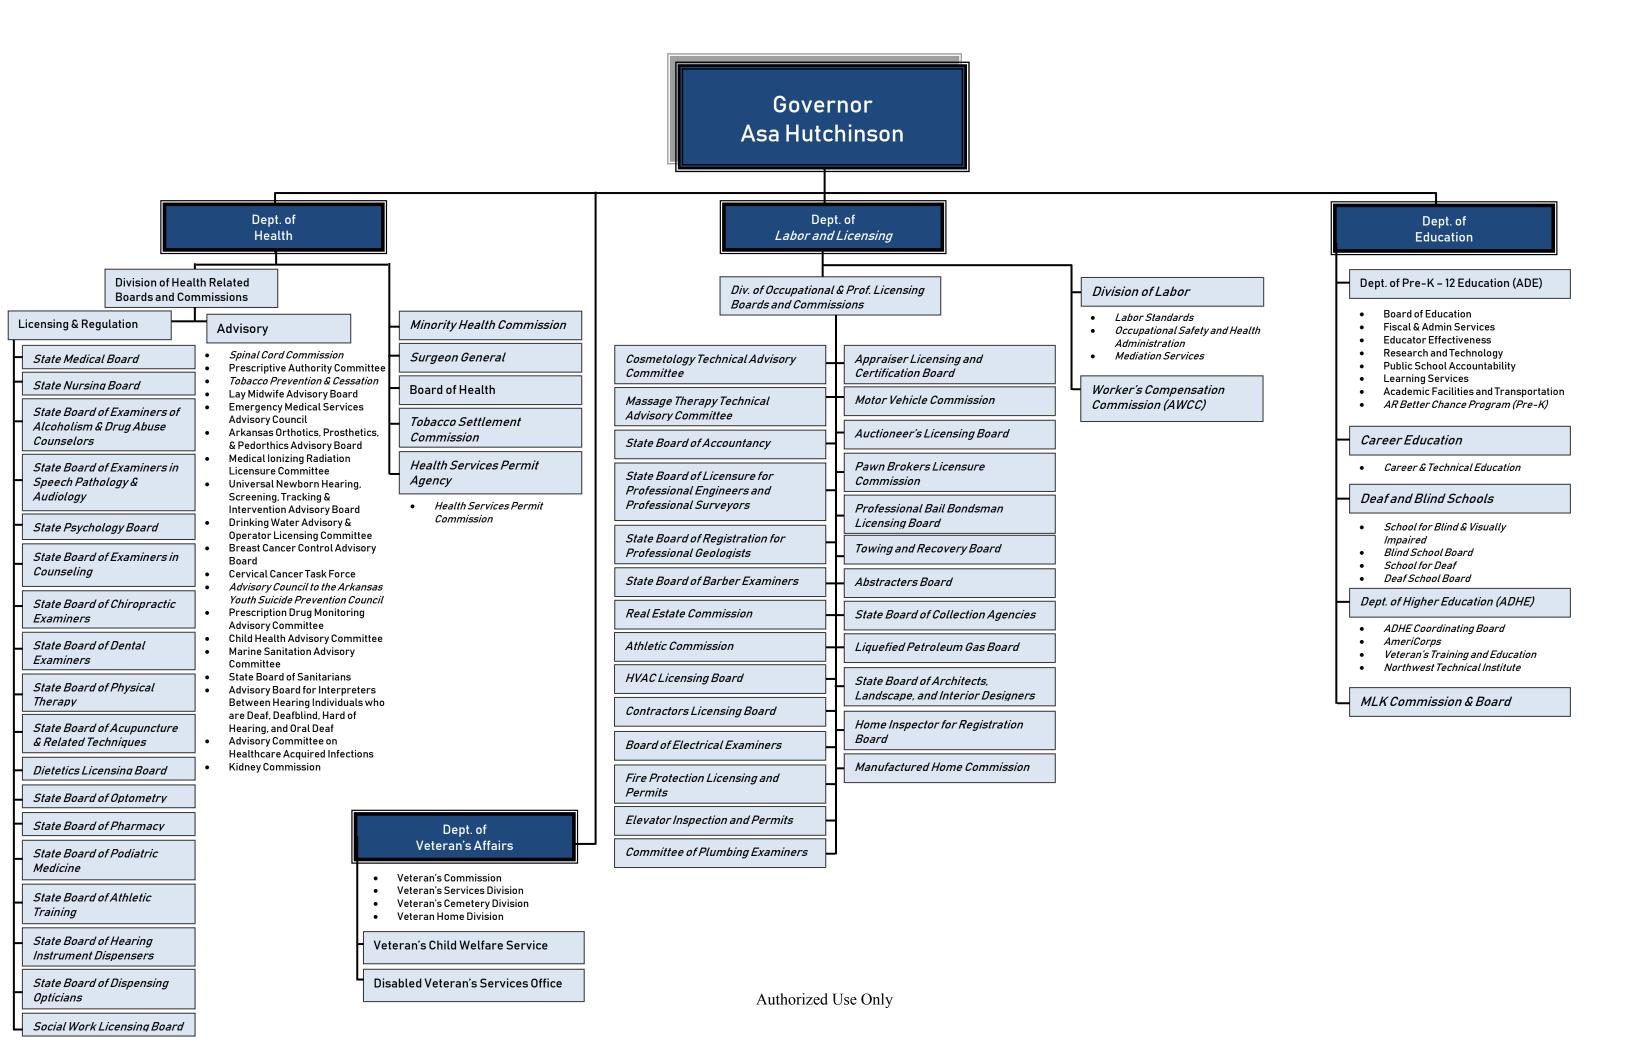

## Governor Asa Hutchinson

## Dept. of Public Safety AR State Police (ASP) Arkansas State Police Commission (ASPC) Crimes Against Children Hotline AR Crime Information Center (ACIC) ACIC Supervisory Board Arkansas State Crime Laboratory • Crime Laboratory Board AR Victims of Crime Assistance and Crime Victim Reparations AR Dept. of Emergency Mgmt. (ADEM) State Emergency Response Commission Homeland Security Advisory Board Emergency Telephone Services Board (ETSB) Law Enforcement Support Office Comm. on Law Enforcement Stand. & Training (CLEST) • Law Enforcement Training Academy Fire Prevention Commission Fire Protection Services Board Prosecutor Coordinators Office Arkansas Fire Training Academy

# Dept. of **Agriculture** Agriculture Board State Plant Board • Bureau of Weights & Measur