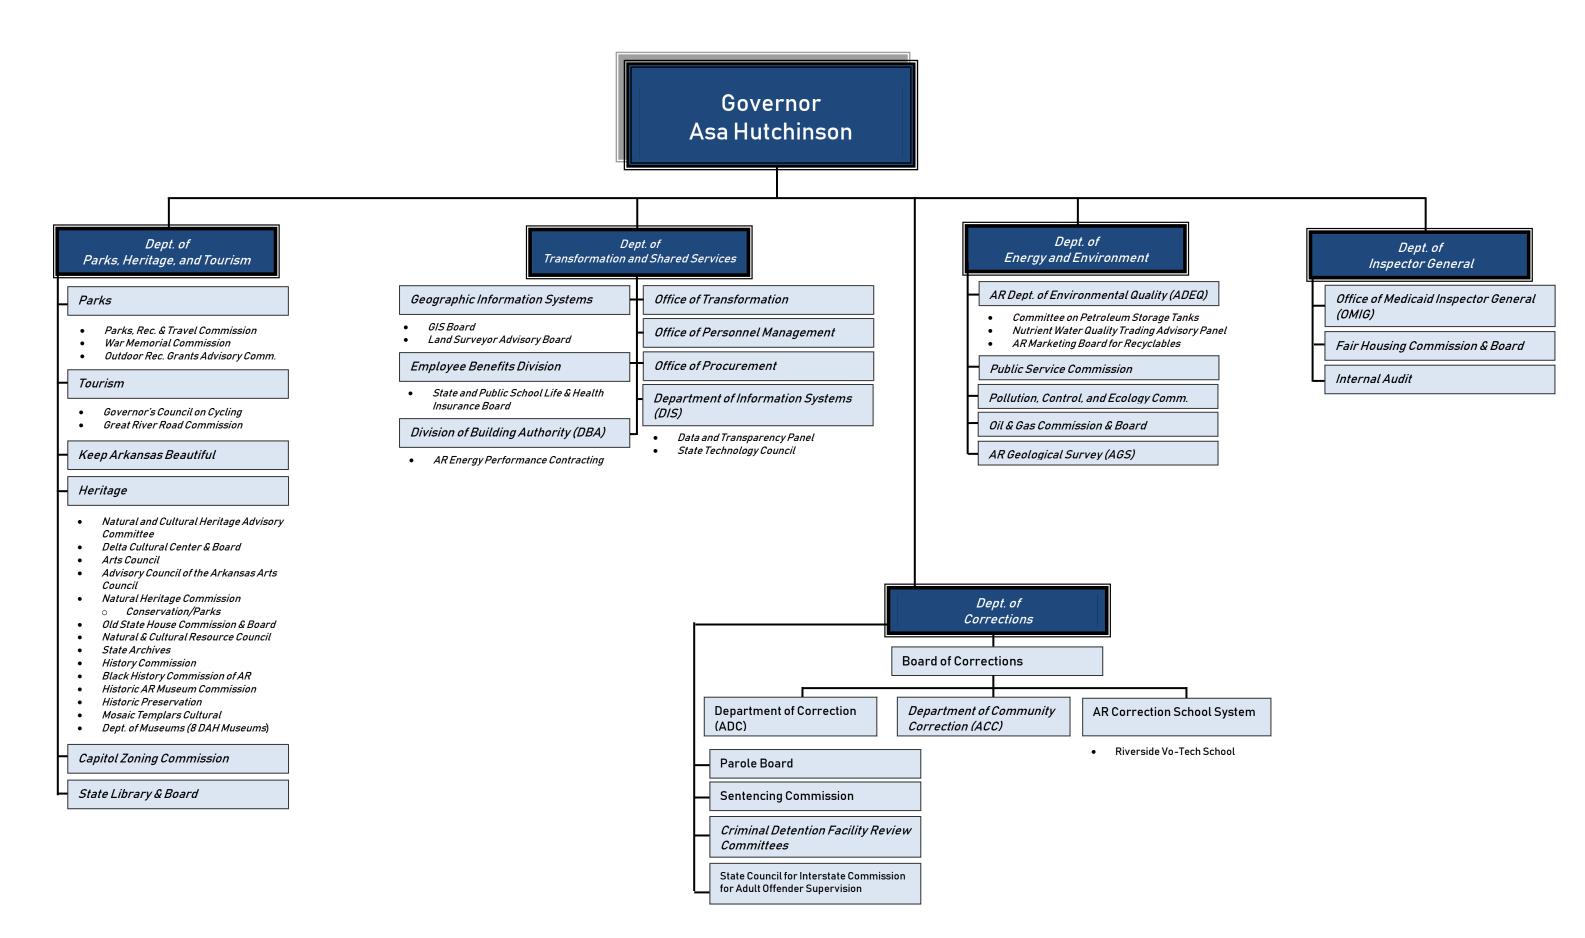

ty (ADFA) ADFA Board of Directors AR Housing Trust Fund Advisory Committee AR Economic Development Commission (AEDC) Economic Development Council Rural Development Commission Science and Technology Commission Minority and Women Owned Business Council Governor's Military Affairs Committee Dept. of Workforce Services (DWS) DWS Advisory Council Workforce Investment Board Board of Review Governor's Commission on People with Disabilities Office of Skills Development Adult Education Rehabilitation Services Rehab Council Blind Services Division of Services for the Blind Board Telecommunications Services Corporation Board of Directors State Bank Department • State Bank Board Insurance Department State Board of Embalmers, Funeral Directors. Cemeteries. and Burial Services



Securities Department



## Constitutionally Separate & Independent Non-Cabinet Level Departments